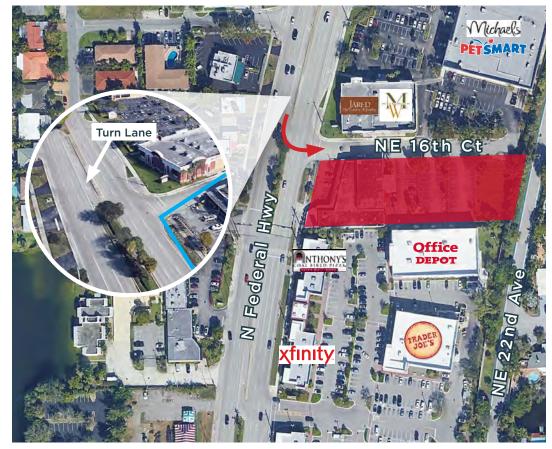

# PROPERTY HIGHLIGHTS

- > Build-to-suit
- > 1.23 acres
- > 52,000 daily traffic counts
- > Located on a hard corner with dedicated turn in
- Neighbors include Trader Joe's, Ulta and Nordstom Rack
- > Great visibility
- > Incredible signage
- > Located in Ft. Lauderdale's Premiere Retail Corridor

#### Dedicated turn in