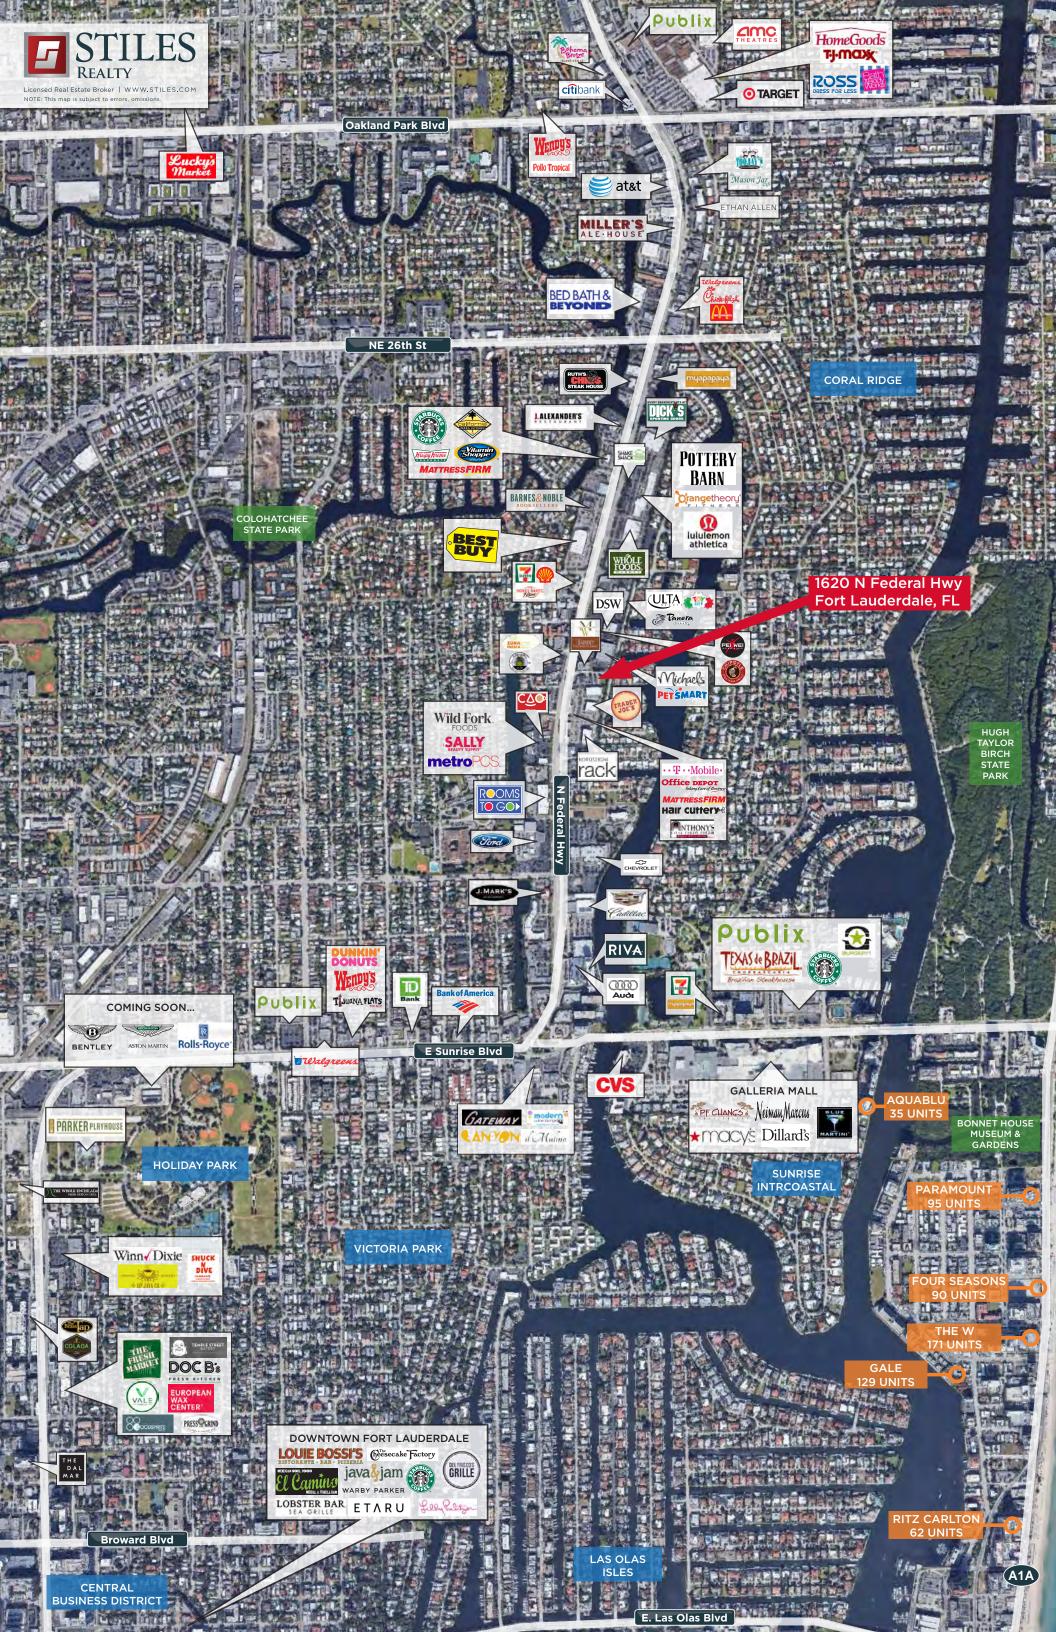

## **1620 N FEDERAL HWY** FORT LAUDERDALE, FL 33305

# PROPERTY HIGHLIGHTS

- > Build-to-suit
- > 1.23 acres
- > 52,000 daily traffic counts
- > Located on a hard corner with dedicated turn in
- Neighbors include Trader Joe's, Ulta and Nordstom Rack
- > Great visibility
- > Incredible signage
- > Located in Ft. Lauderdale's Premiere Retail Corridor