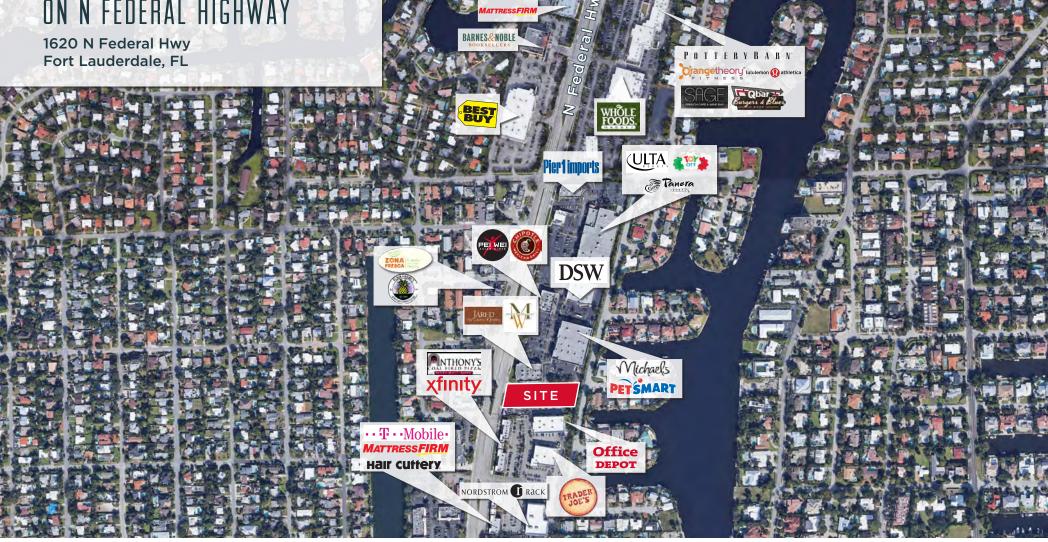

# BUILD-TO-SUIT OPPORTUNITY ON N FEDERAL HIGHWAY

## **1620 N FEDERAL HWY** FORT LAUDERDALE, FL 33305

# PROPERTY HIGHLIGHTS

- > Build-to-suit
- > 1.23 acres
- > 52,000 daily traffic counts
- > Located on a hard corner with dedicated turn in
- Neighbors include Trader Joe's, Ulta and Nordstom Rack
- > Great visibility
- > Incredible signage
- > Located in Ft. Lauderdale's Premiere Retail Corridor