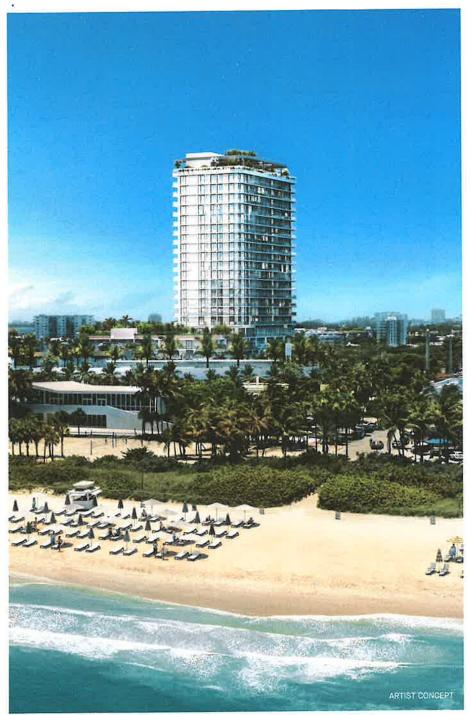

## **Construction Tops Off On The 22-Story 72** Park Condominium Tower In Miami Beach

72 Park. Credit: Lefferts.

## BY: OSCAR NUNEZ 8:00 AM ON SEPTEMBER 21, 2023

Construction has topped off on Lefferts' 22-story luxury condominium tower 72 Park. The developer celebrated the topping off of the 220-foot-tall structure on Wednesday, September 13, which stands prominently at 580 72nd Street in Miami Beach. Designed by the renowned national architecture firm Built Form with interiors and landscapes by Urban Robots Associates, 72 Park will be the first new luxury tower on Miami Beach to permit short-term rentals, encompassing 206 units ranging from 470 to 1,177 square feet, as well as 10,000 square feet of prime, ground-floor retail space. Stiles Construction is the general contractor, and G&E Florida Contractors is the shell contractor, with completion slated for the Summer of 2024.

Recent aerial photos showcase the topped-off tower majestically rising above the surrounding low-rise structures. It proudly displays its gently curving corners between Byron and Carlyle Avenues on the southern frontage of 72nd Street in Miami Beach's North Beach neighborhood. A yellow tower crane from Morrow Equipment remains attached to the tower's eastern elevation. Notable advancements are evident in the