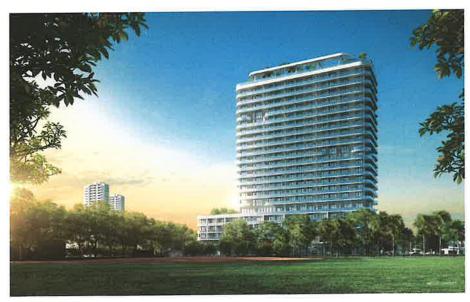

## **Construction Tops Off On The 22-Story 72** Park Condominium Tower In Miami Beach

72 Park. Credit: Lefferts.

## BY: OSCAR NUNEZ 8:00 AM ON SEPTEMBER 21, 2023

Construction has topped off on Lefferts' 22-story luxury condominium tower 72 Park. The developer celebrated the topping off of the 220-foot-tall structure on Wednesday, September 13, which stands prominently at 580 72nd Street in Miami Beach. Designed by the renowned national architecture firm Built Form with interiors and landscapes by Urban Robots Associates, 72 Park will be the first new luxury tower on Miami Beach to permit short-term rentals, encompassing 206 units ranging from 470 to 1,177 square feet, as well as 10,000 square feet of prime, ground-floor retail space. Stiles Construction is the general contractor, and G&E Florida Contractors is the shell contractor, with completion slated for the Summer of 2024.

Recent aerial photos showcase the topped-off tower majestically rising above the surrounding low-rise structures. It proudly displays its gently curving corners between Byron and Carlyle Avenues on the southern frontage of 72nd Street in Miami Beach's North Beach neighborhood. A yellow tower crane from Morrow Equipment remains attached to the tower's eastern elevation. Notable advancements are evident in the