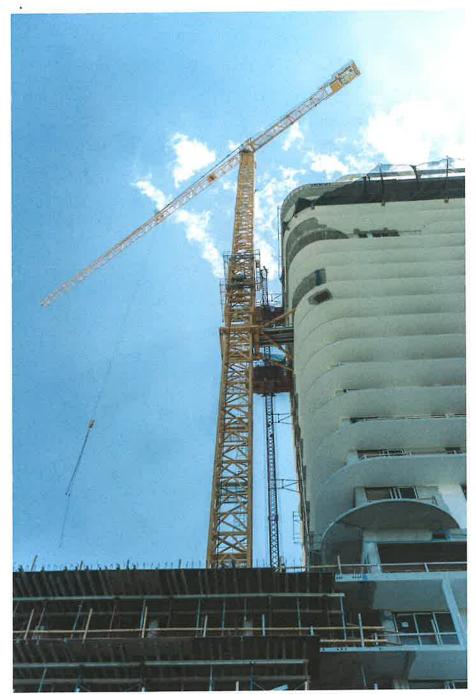

## BY: OSCAR NUNEZ 8:00 AM ON SEPTEMBER 21, 2023

Construction has topped off on Lefferts' 22-story luxury condominium tower 72 Park. The developer celebrated the topping off of the 220-foot-tall structure on Wednesday, September 13, which stands prominently at 580 72nd Street in Miami Beach. Designed by the renowned national architecture firm Built Form with interiors and landscapes by Urban Robots Associates, 72 Park will be the first new luxury tower on Miami Beach to permit short-term rentals, encompassing 206 units ranging from 470 to 1,177 square feet, as well as 10,000 square feet of prime, ground-floor retail space. Stiles Construction is the general contractor, and G&E Florida Contractors is the shell contractor, with completion slated for the Summer of 2024.

Recent aerial photos showcase the topped-off tower majestically rising above the surrounding low-rise structures. It proudly displays its gently curving corners between Byron and Carlyle Avenues on the southern frontage of 72nd Street in Miami Beach's North Beach neighborhood. A yellow tower crane from Morrow Equipment remains attached to the tower's eastern elevation. Notable advancements are evident in the

glazing work, with **ADCO Installers**, responsible for fitting and installing all windows, doors, and handrails, having already installed glass at the final residential level of the building and around the podium. This glass progress emphasizes the project's impressive advancement and accentuates its contemporary modern aesthetic, contributing to its sleek and stylish appearance.