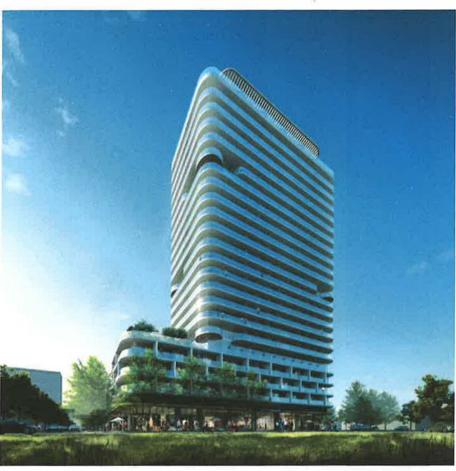

## **Construction Tops Off On The 22-Story 72** Park Condominium Tower In Miami Beach

72 Park. Credit: Lefferts.

## BY: OSCAR NUNEZ 8:00 AM ON SEPTEMBER 21, 2023

Construction has topped off on Lefferts' 22-story luxury condominium tower 72 Park. The developer celebrated the topping off of the 220-foot-tall structure on Wednesday, September 13, which stands prominently at 580 72nd Street in Miami Beach. Designed by the renowned national architecture firm Built Form with interiors and landscapes by Urban Robots Associates, 72 Park will be the first new luxury tower on Miami Beach to permit short-term rentals, encompassing 206 units ranging from 470 to 1,177 square feet, as well as 10,000 square feet of prime, ground-floor retail space. Stiles Construction is the general contractor, and G&E Florida Contractors is the shell contractor, with completion slated for the Summer of 2024.

Recent aerial photos showcase the topped-off tower majestically rising above the surrounding low-rise structures. It proudly displays its gently curving corners between Byron and Carlyle Avenues on the southern frontage of 72nd Street in Miami Beach's North Beach neighborhood. A yellow tower crane from Morrow Equipment remains attached to the tower's eastern elevation. Notable advancements are evident in the