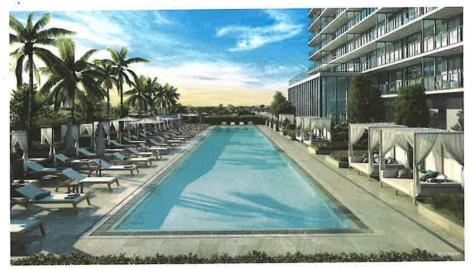

Residents of 72 Park will enjoy unparalleled access to amenities, with 64,000 square feet dedicated to enhancing their lifestyle. Among the offerings are a sprawling 35,000-square-foot amenity deck, a 150-foot-long resort-style pool with cabanas, a bar and lounge featuring indoor-outdoor seating, and a state-of-the-art fitness center with a yoga lounge. A 24/7 coworking lounge with private "pods" awaits those seeking work-life balance. Families will find kids playrooms and outdoor enthusiasts can enjoy an outdoor screening area for movie nights and sporting events.