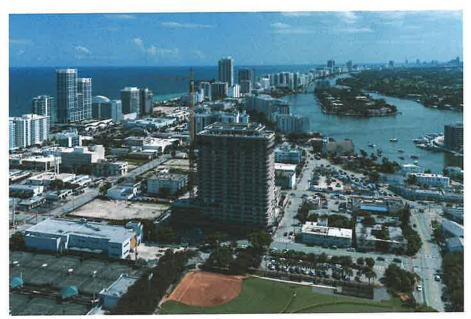

Recent aerial photos showcase the topped-off tower majestically rising above the surrounding low-rise structures. It proudly displays its gently curving corners between Byron and Carlyle Avenues on the southern frontage of 72nd Street in Miami Beach's North Beach neighborhood. A yellow tower crane from Morrow Equipment remains attached to the tower's eastern elevation. Notable advancements are evident in the

glazing work, with **ADCO Installers**, responsible for fitting and installing all windows, doors, and handrails, having already installed glass at the final residential level of the building and around the podium. This glass progress emphasizes the project's impressive advancement and accentuates its contemporary modern aesthetic, contributing to its sleek and stylish appearance.