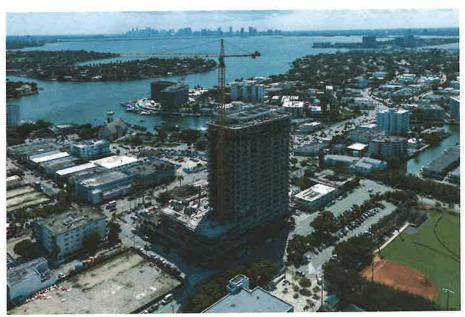

Recent aerial photos showcase the topped-off tower majestically rising above the surrounding low-rise structures. It proudly displays its gently curving corners between Byron and Carlyle Avenues on the southern frontage of 72nd Street in Miami Beach's North Beach neighborhood. A yellow tower crane from Morrow Equipment remains attached to the tower's eastern elevation. Notable advancements are evident in the

glazing work, with **ADCO Installers**, responsible for fitting and installing all windows, doors, and handrails, having already installed glass at the final residential level of the building and around the podium. This glass progress emphasizes the project's impressive advancement and accentuates its contemporary modern aesthetic, contributing to its sleek and stylish appearance.